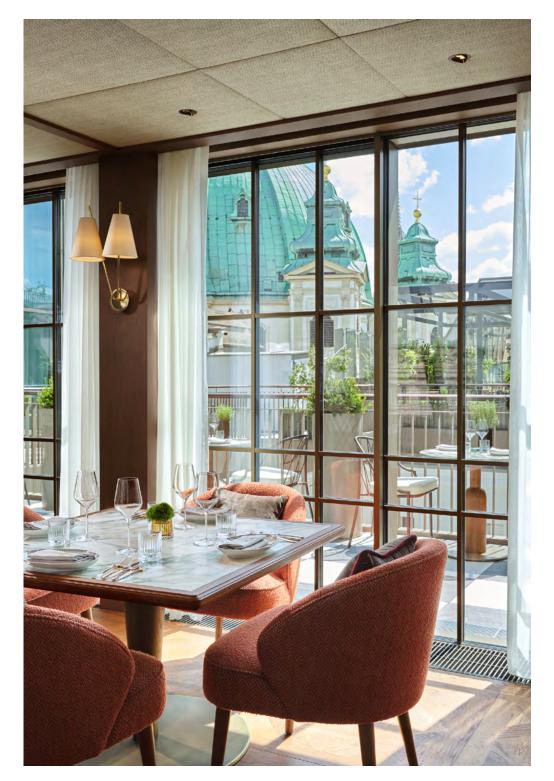

## **ROSEWOOD VIENNA**

Housed in a beautifully restored, historic 19th-century building. Ideally situated on Petersplatz, one of the most famous squares in Vienna's Old Town, the European gem is located just steps away from the city's most luxurious shopping and dining and its most famous historical sites.