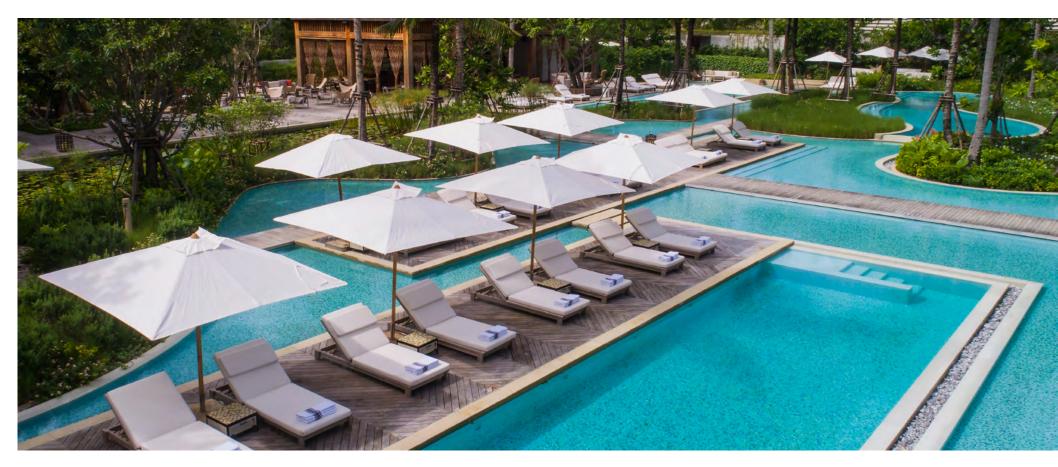

#### **ROSEWOOD PHUKET**

Located along a 600-meter beachfront at Emerald Bay, this tropical beach hideaway features innovative architecture with subtle Thai influences blending organically into a lush natural landscape, while sun-weathered shores and glistening, crystalline waters help celebrate luxury island living.