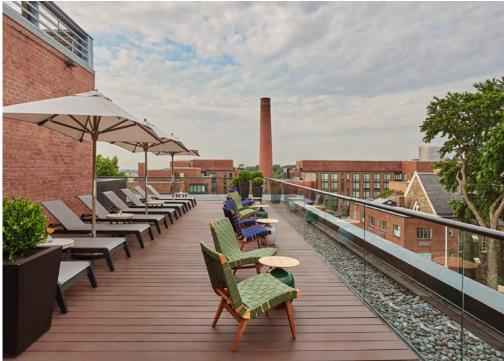

# **ROSEWOOD WASHINGTON DC**

Located in Georgetown along the C&O Canal, Rosewood Washington, D.C. offers a luxurious retreat with 55 rooms, including suites and townhouses. Opened in 2013, the hotel features personalized services, dining by Wolfgang Puck, a rooftop lounge, and sweeping city views, making it a prime choice for those seeking refined comfort and cultural immersion in the nation's capital.