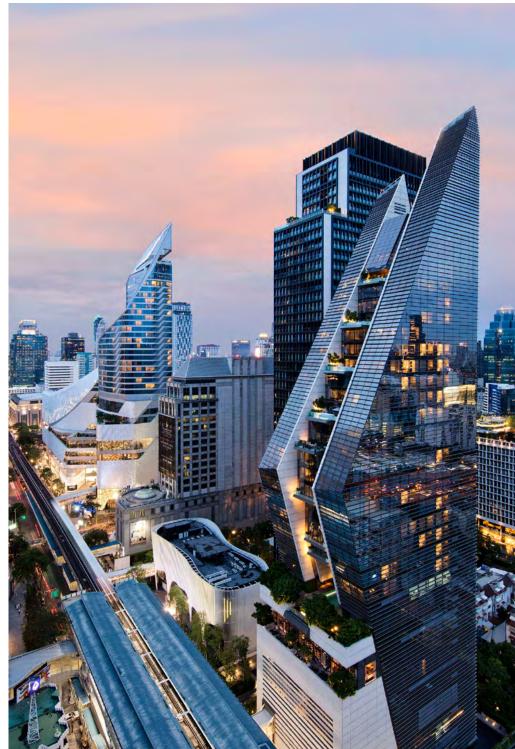

#### **ROSEWOOD BANGKOK**

A 30-story, visually stunning, vertical architectural marvel. Its contemporary form is inspired by the wai, the famous Thai gesture of greeting, and is a dramatic addition to the Bangkok skyline. Honoring rich Thai culture while celebrating the cutting-edge creativity and contemporary design ethos of the dynamic capital.