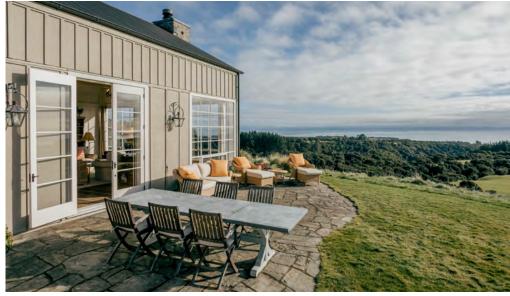

# ROSEWOOD CAPE KIDNAPPERS

Perched on a 6,000-acre peninsula overlooking the Pacific Ocean, Rosewood Cape Kidnappers in Hawke's Bay, New Zealand, offers luxury amidst breathtaking views, a working farm, and a world-renowned golf course. Amidst the region's cultural richness and culinary delights, it stands as a serene sanctuary, inviting guests to explore the diverse landscapes and experiences of Hawke's Bay.