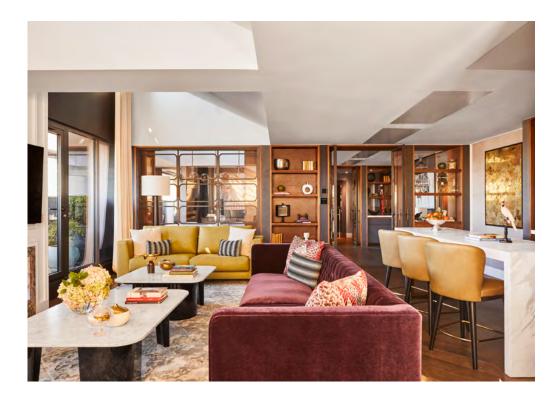

# **ROSEWOOD WASHINGTON DC**

Located in Georgetown along the C&O Canal, Rosewood Washington, D.C. offers a luxurious retreat with 55 rooms, including suites and townhouses. Opened in 2013, the hotel features personalized services, dining by Wolfgang Puck, a rooftop lounge, and sweeping city views, making it a prime choice for those seeking refined comfort and cultural immersion in the nation's capital.