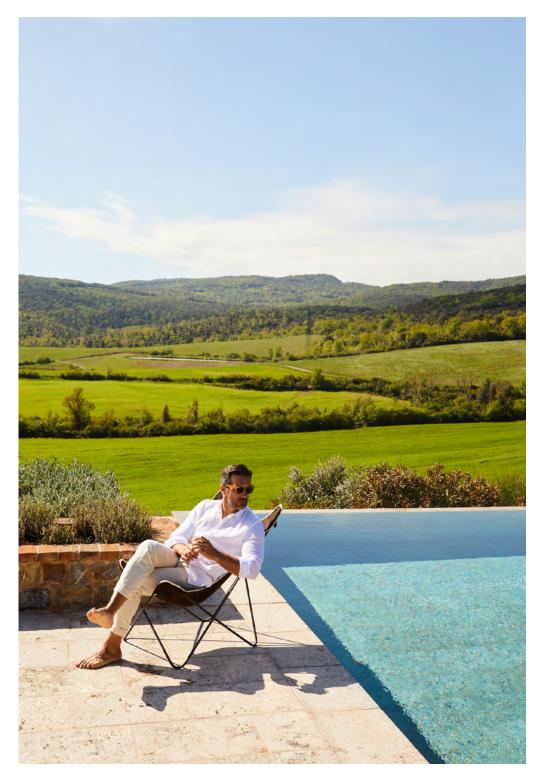

# ROSEWOOD CASTIGLION DEL BOSCO

Situated within the UNESCO-listed Val d'Orcia Natural Park, in the Brunello di Montalcino wine-making region, the Tuscan hideaway is infused with breathtaking natural beauty, Italian heritage and lifestyle, and a vibrant culture defined by centuries of history and traditions.