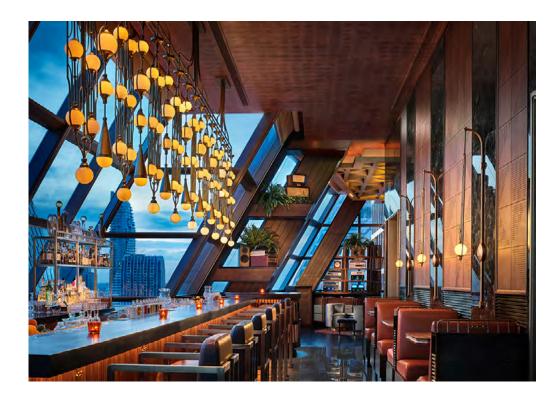

#### **ROSEWOOD BANGKOK**

A 30-story, visually stunning, vertical architectural marvel. Its contemporary form is inspired by the wai, the famous Thai gesture of greeting, and is a dramatic addition to the Bangkok skyline. Honoring rich Thai culture while celebrating the cutting-edge creativity and contemporary design ethos of the dynamic capital.