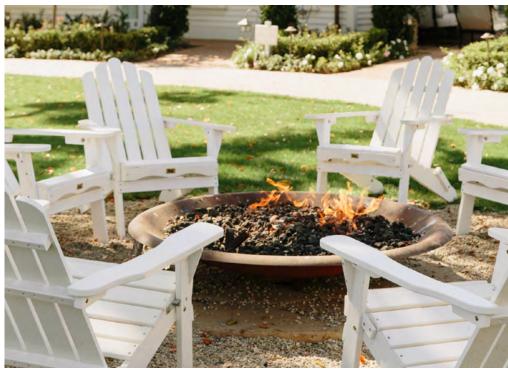

## **ROSEWOOD MIRAMAR BEACH**

Set on the American Riviera along one of Southern California's Santa Barbara's affluent Montecito community, the acclaimed Forbes Five-Star Hotel & Spa beach resort offers a captivating estate-style atmosphere and the finest leisure amenities.

- 100 USD Resort Credit
- Daily USD 60 breakfast credit
- · Room upgrade, upon arrival, subject to availability
- Early check-in/late check-out (based on availability at time of arrival/departure)
- Welcome amenity upon arrival

**♥**759 South Jameson Lane, Montecito, CA 93108