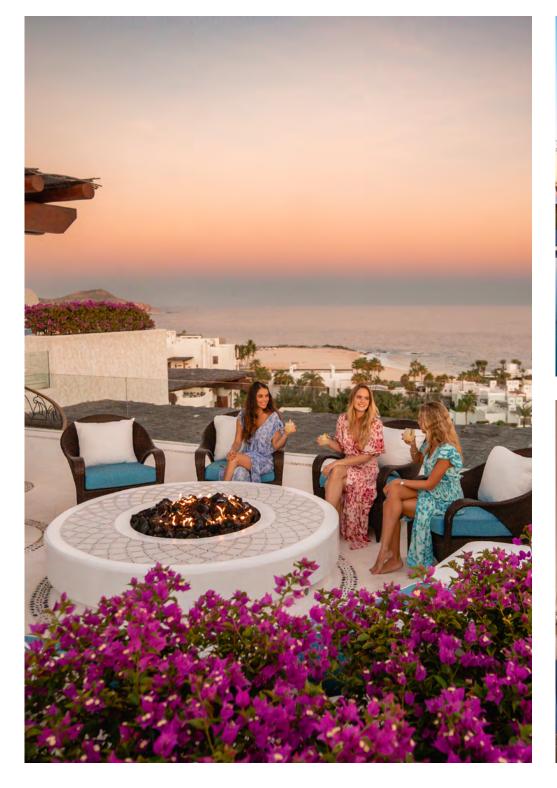

# LAS VENTANAS AL PARAÍSO, A ROSEWOOD RESORT

Acknowledged as one of the world's finest resorts, this desert beach hideaway has captivated guests with expansive suites, inspired cuisine and The Spa at Las Ventanas, the resort's sanctuary of renewal and revitalization. Much admired for its architecture and artistry, this remarkable resort is distinguished by setting new standards for luxury and service.

- 100 USD Resort Credit per stay
- Complimentary breakfast for two
- · Room upgrade, upon arrival, subject to availability
- Free Wi-Fi access
- Early check-in/late check-out (based on availability at time of arrival/departure)
- Welcome amenity upon arrival
- Mini tequila Blanco tasting experience (maximum 2 people). Offered only for a minimum 5-night stay

• KM 19.5 Ctra. Transpeninsular, San Jose del Cabo, Baja California Sur 23405, MX