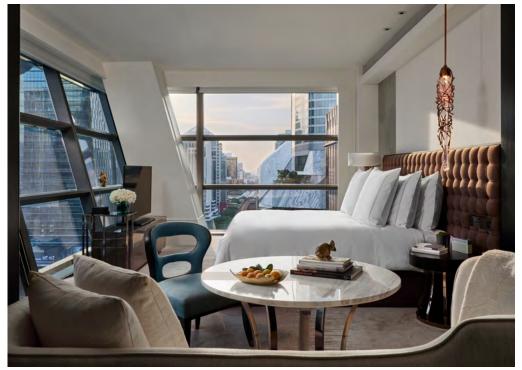

#### **ROSEWOOD BANGKOK**

A 30-story, visually stunning, vertical architectural marvel. Its contemporary form is inspired by the wai, the famous Thai gesture of greeting, and is a dramatic addition to the Bangkok skyline. Honoring rich Thai culture while celebrating the cutting-edge creativity and contemporary design ethos of the dynamic capital.