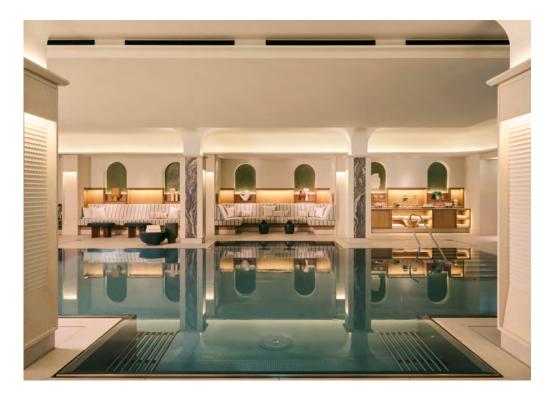

# **ROSEWOOD SÃO PAULO**

Mirroring the energy and heritage of Brazil, Rosewood's flagship South American property is a metropolitan oasis located at Cidade Matarazzo - a complex of elegantly preserved buildings from the early 20th century converted into a mixed-use destination in the heart of the city. Surrounded by beautiful gardens and lush greenery, the hotel offers guests sophisticated and diverse dining options, a jazz bar, and leisure amenities - such as two outdoor pools and Asaya, a comprehensive well-being concept.