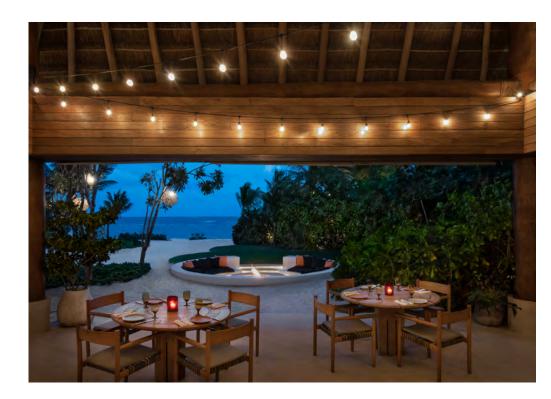

#### **ROSEWOOD MAYAKOBA**

Surrounded by verdant emerald jungle and pristine white sand, this oceanfront hideaway inhabits a private world of rare luxury and refined beauty. Located in the heart of Mexico's Riviera Maya, the resort lies along a pristine stretch of Caribbean beach and features a myriad of recreational opportunities including Sense, A Rosewood Spa®, El Camaleón Championship Golf Course designed by Greg Norman and an array of active and leisurely pursuits.

◆ Ctra. Federal Cancún - Playa del Carmen KM
 298 Solidaridad, Q. Roo, CP 77710 MX