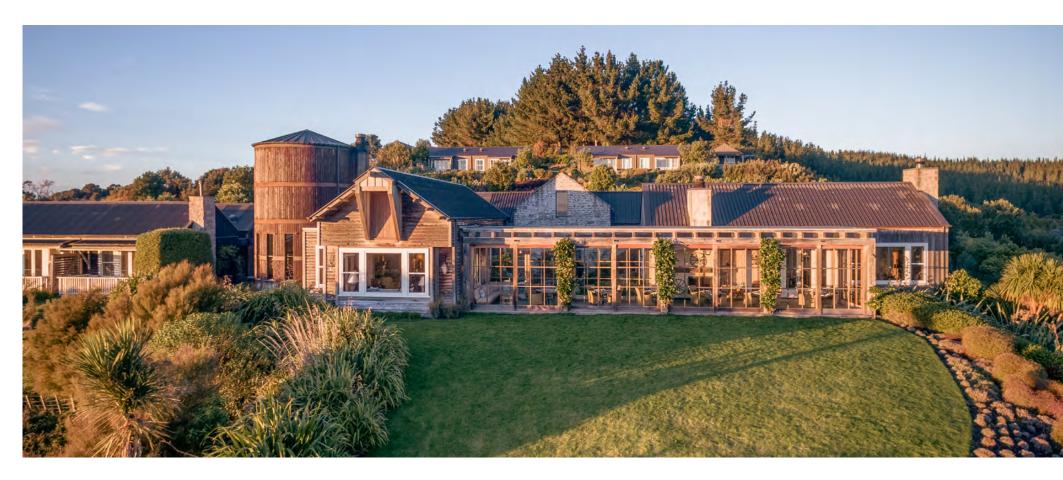

# ROSEWOOD CAPE KIDNAPPERS

Perched on a 6,000-acre peninsula overlooking the Pacific Ocean, Rosewood Cape Kidnappers in Hawke's Bay, New Zealand, offers luxury amidst breathtaking views, a working farm, and a world-renowned golf course. Amidst the region's cultural richness and culinary delights, it stands as a serene sanctuary, inviting guests to explore the diverse landscapes and experiences of Hawke's Bay.