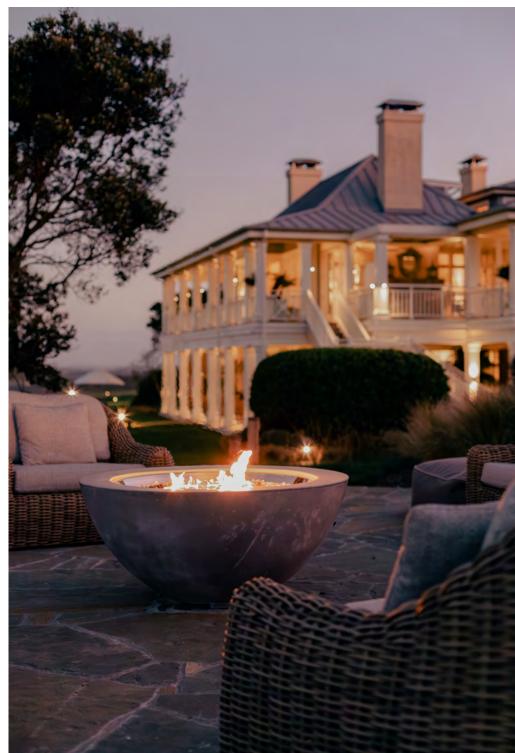

# ROSEWOOD CAPE KIDNAPPERS

Perched on a 6,000-acre peninsula overlooking the Pacific Ocean, Rosewood Cape Kidnappers in Hawke's Bay, New Zealand, offers luxury amidst breathtaking views, a working farm, and a world-renowned golf course. Amidst the region's cultural richness and culinary delights, it stands as a serene sanctuary, inviting guests to explore the diverse landscapes and experiences of Hawke's Bay.