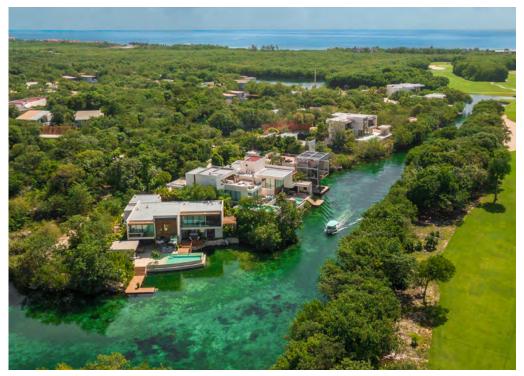

#### **ROSEWOOD MAYAKOBA**

Surrounded by verdant emerald jungle and pristine white sand, this oceanfront hideaway inhabits a private world of rare luxury and refined beauty. Located in the heart of Mexico's Riviera Maya, the resort lies along a pristine stretch of Caribbean beach and features a myriad of recreational opportunities including Sense, A Rosewood Spa®, El Camaleón Championship Golf Course designed by Greg Norman and an array of active and leisurely pursuits.

◆ Ctra. Federal Cancún - Playa del Carmen KM
 298 Solidaridad, Q. Roo, CP 77710 MX