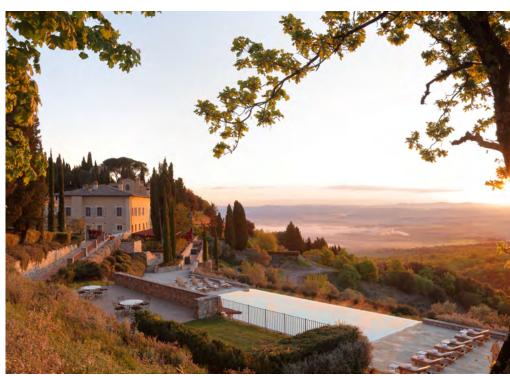

# ROSEWOOD CASTIGLION DEL BOSCO

Situated within the UNESCO-listed Val d'Orcia Natural Park, in the Brunello di Montalcino wine-making region, the Tuscan hideaway is infused with breathtaking natural beauty, Italian heritage and lifestyle, and a vibrant culture defined by centuries of history and traditions.