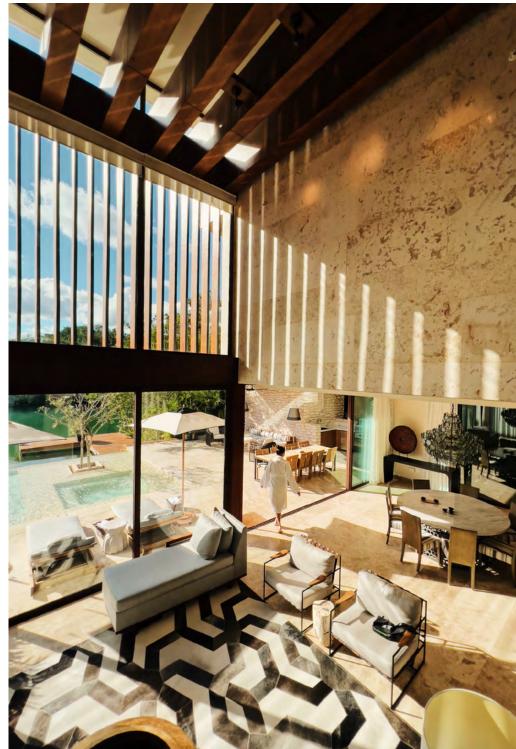

#### **ROSEWOOD MAYAKOBA**

Surrounded by verdant emerald jungle and pristine white sand, this oceanfront hideaway inhabits a private world of rare luxury and refined beauty. Located in the heart of Mexico's Riviera Maya, the resort lies along a pristine stretch of Caribbean beach and features a myriad of recreational opportunities including Sense, A Rosewood Spa®, El Camaleón Championship Golf Course designed by Greg Norman and an array of active and leisurely pursuits.

◆ Ctra. Federal Cancún - Playa del Carmen KM
 298 Solidaridad, Q. Roo, CP 77710 MX