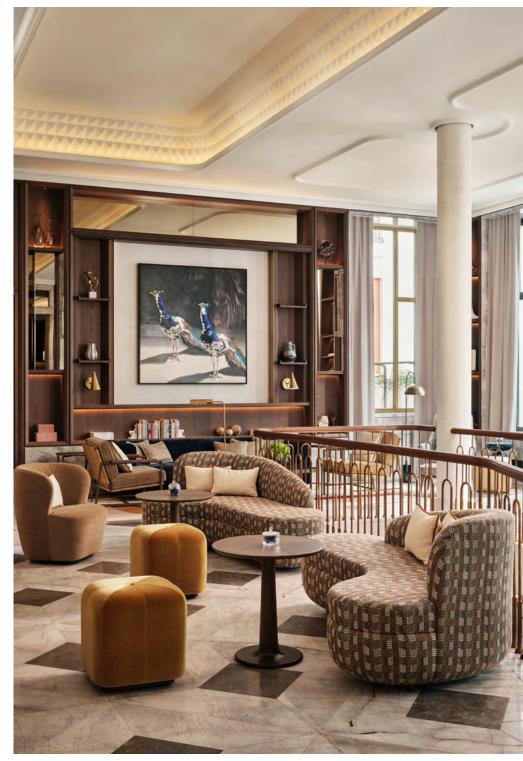

# **ROSEWOOD SÃO PAULO**

Mirroring the energy and heritage of Brazil, Rosewood's flagship South American property is a metropolitan oasis located at Cidade Matarazzo - a complex of elegantly preserved buildings from the early 20th century converted into a mixed-use destination in the heart of the city. Surrounded by beautiful gardens and lush greenery, the hotel offers guests sophisticated and diverse dining options, a jazz bar, and leisure amenities - such as two outdoor pools and Asaya, a comprehensive well-being concept.