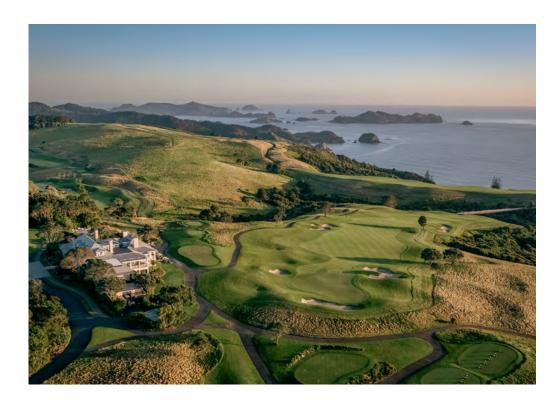

## **ROSEWOOD KAURI CLIFFS**

Nestled on Northland's Bay of Islands, Rosewood Kauri Cliffs spreads across 6,000 acres of coastal splendor. Offering panoramic views of the Pacific Ocean, this award-winning resort features a championship golf course, a serene spa sanctuary, and exclusive coastal access. Nearby historic towns like Kerikeri and Paihia invite exploration, while impeccable service ensures a stay of unparalleled luxury and comfort.